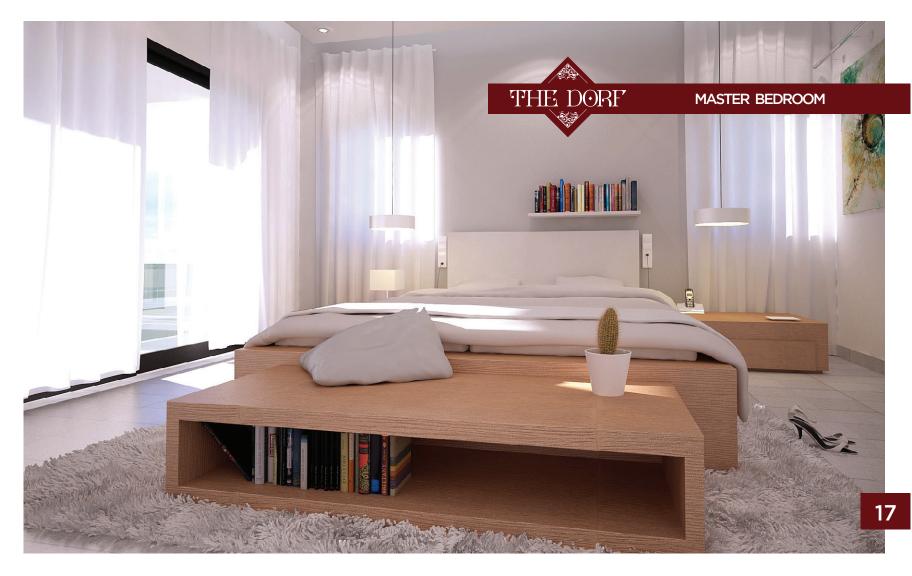

It is designed for the upwardly mobile Ghanaian middle-class family with a touch of German architecture and a Ghanaian practicality. Each unit is 4 well designed bedrooms; adorned with an intelligent mood lighting in the living area, contemporary designer bathrooms, designer fitted integrated kitchens and balconies that gives you access to the amazing city view.

#### FIRST FLOOR

family area  $-12 \text{ m}^2 / 130 \text{ ft}^2$ upper terrace  $-3 \text{ m}^2 / 33 \text{ ft}^2$ 

master bedroom - 28 m² / 300 ft² closet - 7 m² / 75 ft² washroom - 9 m² / 97 ft² balcony - 7 m² / 75 ft²