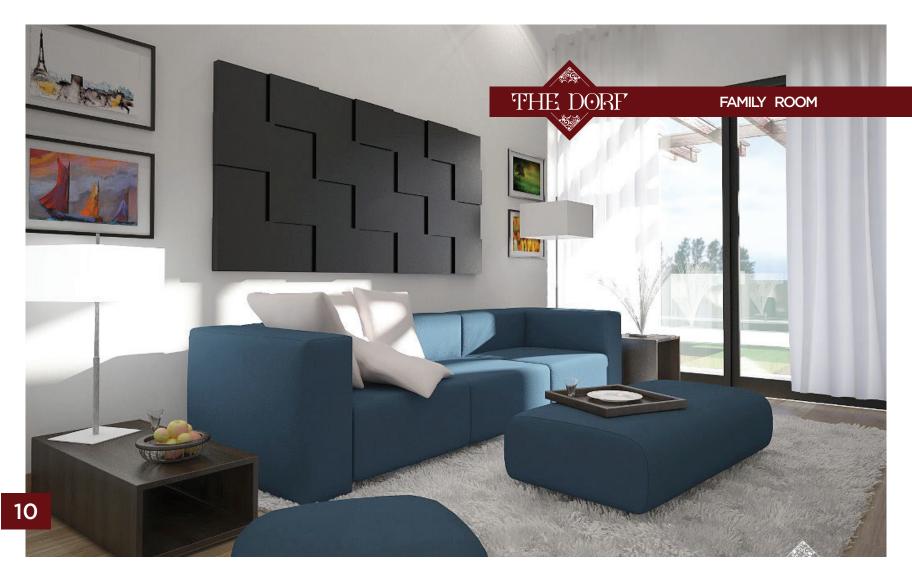

It is designed for the upwardly mobile Ghanaian middle-class family with a touch of German architecture and a Ghanaian practicality. Each unit is 4 well designed bedrooms; adorned with an intelligent mood lighting in the living area, contemporary designer bathrooms, designer fitted integrated kitchens and balconies that gives you access to the amazing city view.

### **SPECIAL FEATURES**

- Gated Community
- Garden
- Recreational Center
- Well Lit Parking Area
- Suitable Living/Family Area, Dining room, etc
- Four and Half Bathrooms
- Walk-in Closets
- Boys Quarters
- Dedicated Facility Management Team
- High-tech Security Systems