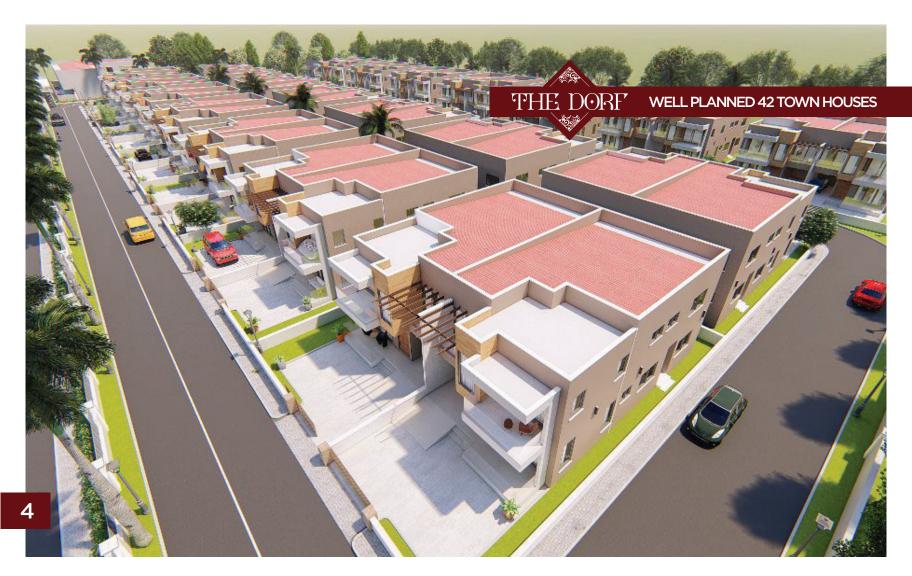

Welcome to **THE DORF** where you experience a true sense of place; where extraordinary takes over.

**THE DORF** is a unique and modern development of select town houses, nestled between the quite suburbs of Dome and the bustling environs of Achimota. The development is 2 minutes from the Achimota mall, 8 minutes from the Achimota Melcom, 20 minutes from 37 military hospital and 25 minutes drive from the Kotoka International Airport.

It is designed for the upwardly mobile Ghanaian middle-class family with a touch of German architecture and a Ghanaian practicality. Each unit is 4 well designed bedrooms; adorned with an intelligent mood lighting in the living area, contemporary designer bathrooms, designer fitted integrated kitchens and balconies that gives you access to the amazing city view.