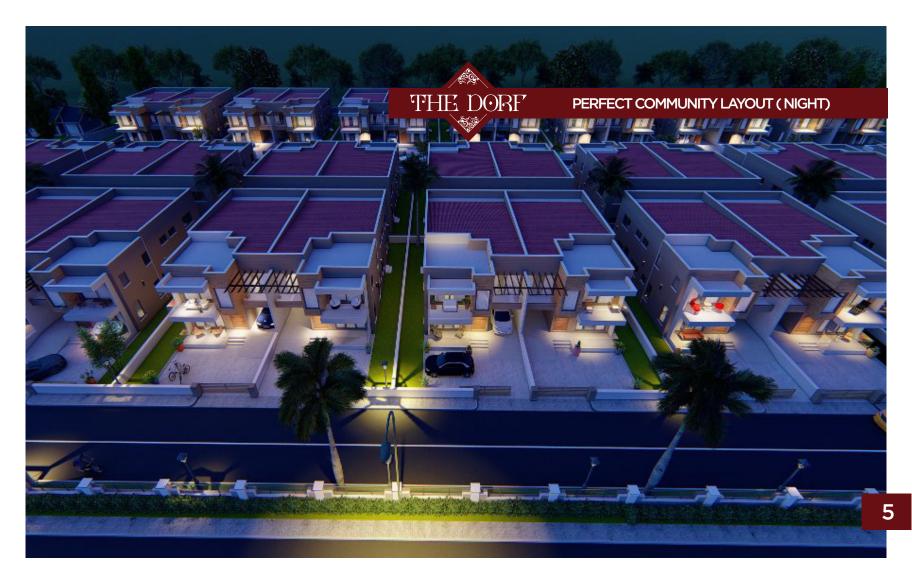

### **SPECIAL FEATURES**

- Gated Community
- Garden
- Recreational Center
- Well Lit Parking Area
- Suitable Living/Family Area, Dining room, etc
- Four and Half Bathrooms
- Walk-in Closets
- Boys Quarters
- Dedicated Facility Management Team
- High-tech Security Systems