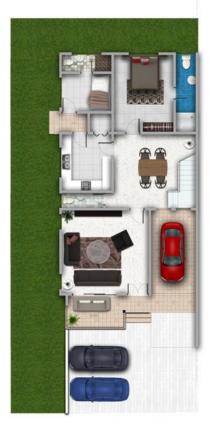

#### **GROUND FLOOR**

porch -  $10m^2 / 108 \text{ ft}^2$ living area -  $30m^2 / 323 \text{ ft}^2$ kitchen / store -  $14m^2 / 151 \text{ ft}^2$ dining area / stair area -  $25m^2 / 270 \text{ ft}^2$ guest room / washroom -  $26m^2 / 280 \text{ ft}^2$ visitors washroom -  $3m^2 / 33 \text{ ft}^2$ staff quarters / washroom -  $12m^2 / 130 \text{ ft}^2$ car port -  $18m^2 / 194 \text{ ft}^2$ 

TOTAL SQUARE AREA 142 m<sup>2</sup> / 1,770 ft<sup>2</sup>