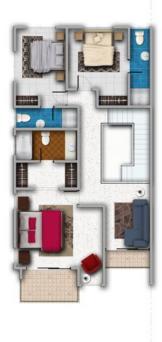

#### FIRST FLOOR

family area  $-12 \text{ m}^2 / 130 \text{ ft}^2$ upper terrace  $-3 \text{ m}^2 / 33 \text{ ft}^2$ 

master bedroom - 28 m² / 300 ft² closet - 7 m² / 75 ft² washroom - 9 m² / 97 ft² balcony - 7 m² / 75 ft²

bedroom 2 / washroom - 22 m² / 237 ft²

bedroom 3 / washroom - 26m<sup>2</sup> / 280 ft<sup>2</sup>

corridor - 11 m2 / 118 ft2

TOTAL SQUARE AREA 126 m<sup>2</sup> / 1,360 ft<sup>2</sup>